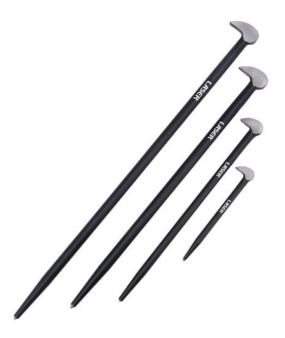

## Heel & Toe Pry Bar Set 4pc

A set of 4 double-ended fine point toe and sharp profile heel pry bars, ideal for inspection where flexible (plastic, rubber etc.) covers may need to be simply lifted to allow visual inspection, such as on a vehicle under tray etc. The toe/spike end, is ideal for positioning and aligning components and fixings prior to fitting. Suitable for MOT and general garage use, and supplied in a EVA foam tray for safe storage.

## **Additional Information**

- · Ideal for prying, positioning & aligning, inspection (including MOT use).
- Sizes: 150 x 10.5mm, 300 x 12.5mm, 406 x 15.5mm, 508 x 16mm.
- Manufactured from EN9 steel with hardened & tempered ends.
- Powder coated finish.
- Presented in an EVA foam tray (26 x 170 x 535mm) convenient for user storage & limiting packaging waste.