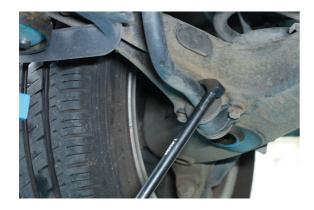

## Heel & Toe Pry Bar Set 4pc

A set of 4 double-ended fine point toe and sharp profile heel pry bars, ideal for inspection where flexible (plastic, rubber etc.) covers may need to be simply lifted to allow visual inspection, such as on a vehicle under tray etc. The toe/spike end, is ideal for positioning and aligning components and fixings prior to fitting. Suitable for MOT and general garage use, and supplied in a EVA foam tray for safe storage.